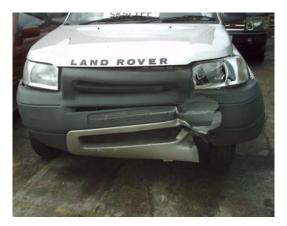

 $\leftarrow$  LEFT | This Freelander was hit in the Passengers side front by another vehicle exiting a Fast Food Drive-thru.

→ RIGHT | Attempted Theft of this vehicle was very unfortunate for the owner as our investigation found he had left his spare set of keys on the back seat. Unfortunately for the Thief the car had no Petrol in in at the time of the attempted Theft!