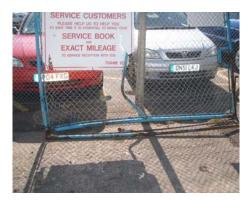

Photographs of recent Accident Investigation & Fraud Investigation claims Alpha Detective Agency have worked on:-

←LEFT | Broken gate at a local motor dealer forecourt after a VW Golf hit it at 15 MPH. The gate on both sides and the Concrete posts were destroyed.