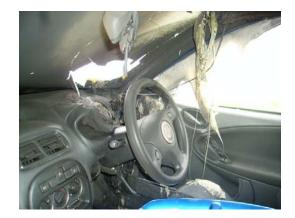

➡ RIGHT | Fire damage claim - a fire started in this vehicle via the wiring loom. The claim was declined after our investigation showed the Policy Holder had rewired his front headlights to flash like a Police Vehicle on a 999 call the day before the fire occurred!